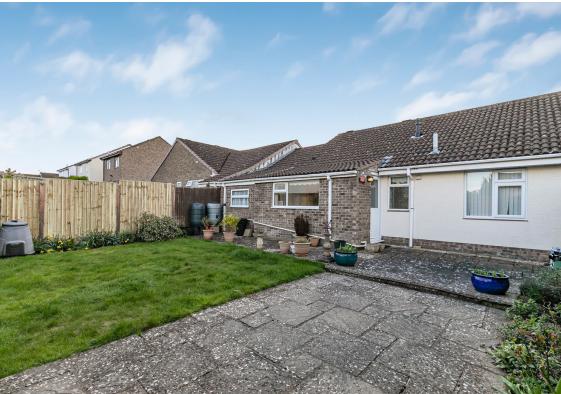

Externally the property benefits an enclosed rear garden (with pedestrian access), whilst to the front aspect the driveway has been extended to allow for further offstreet parking, with the single garage providing vehicle access via an electric up and over door. Furthermore, the bungalow is double glazed throughout and is gas central heated via a combination boiler.