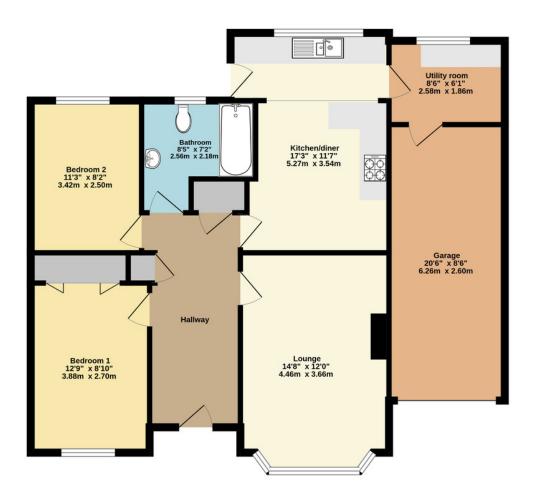

17 Mells Close Keynsham Bs31 1xj

TOTAL FLOOR AREA: 964 sq.ft. (89.5 sq.m.) approx.

Whilst every attempt has been made or ensure the accuracy of the floorpian contained here, measurements of doors, windows, rooms and any other items are approximate and no responsibility is taken for any error, ormsison or mis-statement. This plan is to first listarcher purposes only and should be used as such by any prospective purchaser. The services, systems and appliances shown have not been lested and no guarantee as to their operation of the control of the cont