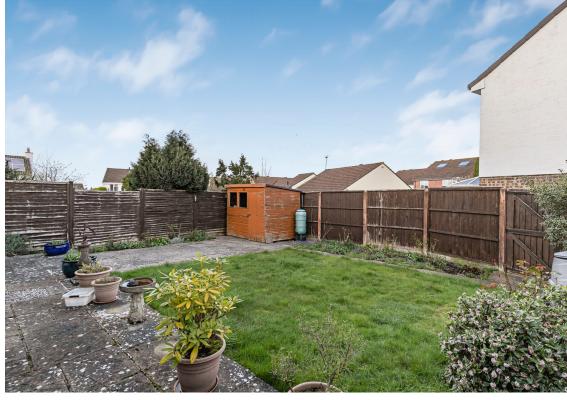

Externally the property benefits an enclosed rear garden (with pedestrian access), whilst to the front aspect the driveway has been extended to allow for further offstreet parking, with the single garage providing vehicle access via an electric up and over door. Furthermore, the bungalow is double glazed throughout and is gas central heated via a combination boiler.