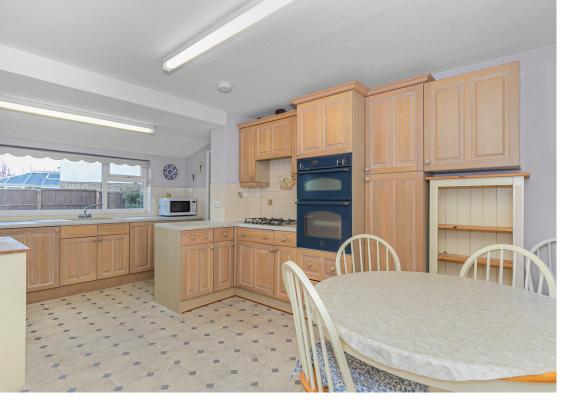

The accommodation has been extended over the years and now presents as a lovely, spacious bungalow. Internally an entrance hallway leads to a bay fronted lounge, which overlooks the front aspect. The kitchen / diner benefits from a rear extension, and now offers the perfect kitchen with more than enough space for a dining table. A utility room can be found from the kitchen with space and plumbing for white goods and in turn leads to the garage. Both bedrooms are double in nature, with the principal bedroom benefitting fitted wardrobes. Completing the accommodation is the bathroom, which comprises a three-piece white suite.