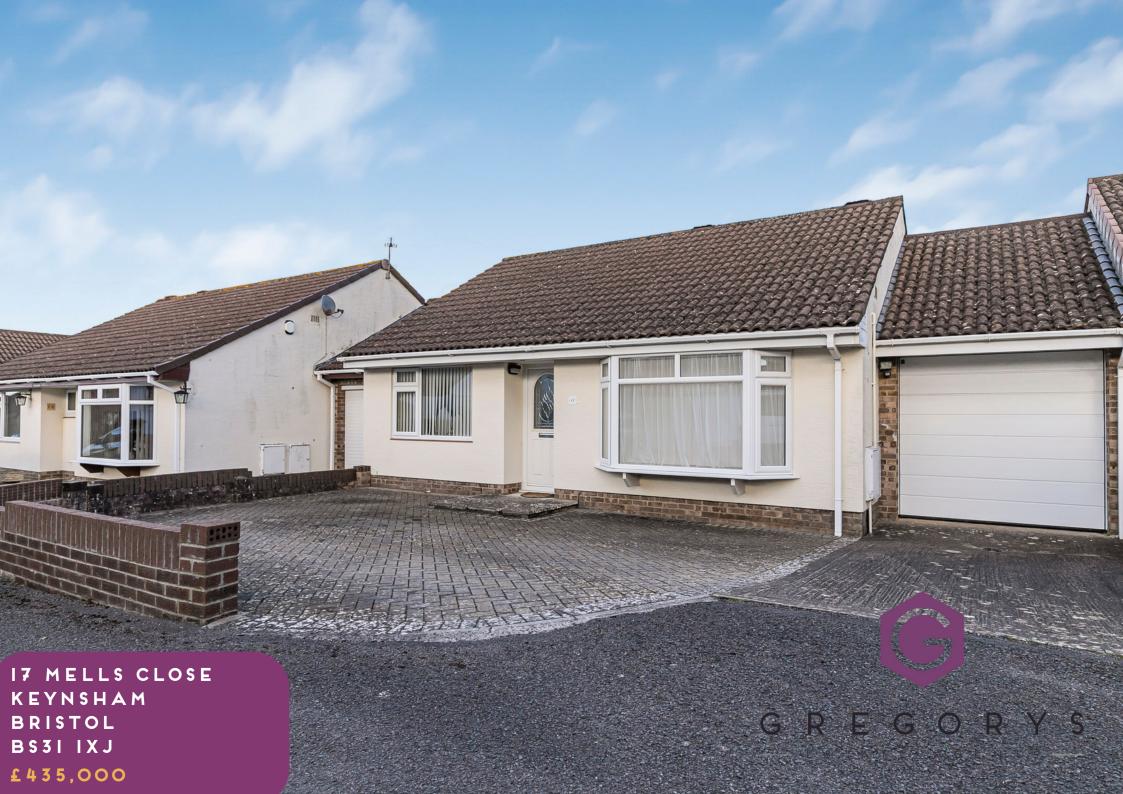

Situated in a quiet cul-de-sac within the Wellsway area of Keynsham, can be found this extended, bungalow, offered for sale with no onward chain. Positioned only a short walk to the open spaces of Manor Road playing fields and Nature Reserve, this property is perfectly positioned to enjoy the lovely open walks on offer.

The accommodation has been extended over the years and now presents as a lovely, spacious bungalow. Internally an entrance hallway leads to a bay fronted lounge, which overlooks the front aspect. The kitchen / diner benefits from a rear extension, and now offers the perfect kitchen with more than enough space for a dining table. A utility room can be found from the kitchen with space and plumbing for white goods and in turn leads to the garage. Both bedrooms are double in nature, with the principal bedroom benefitting fitted wardrobes. Completing the accommodation is the bathroom, which comprises a three-piece white suite.

Externally the property benefits an enclosed rear garden (with pedestrian access), whilst to the front aspect the driveway has been extended to allow for further offstreet parking, with the single garage providing vehicle access via an electric up and over door. Furthermore, the bungalow is double glazed throughout and is gas central heated via a combination boiler.