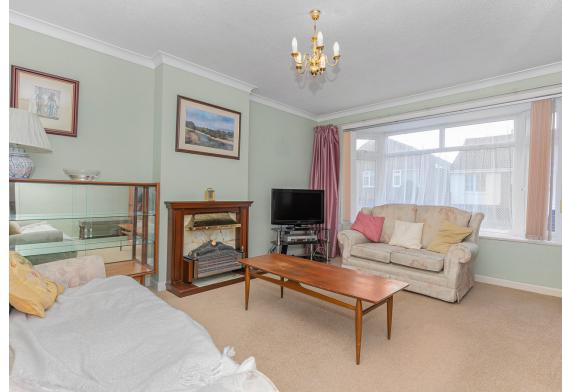

The accommodation has been extended over the years and now presents as a lovely, spacious bungalow. Internally an entrance hallway leads to a bay fronted lounge, which overlooks the front aspect. The kitchen / diner benefits from a rear extension, and now offers the perfect kitchen with more than enough space for a dining table. A utility room can be found from the kitchen with space and plumbing for white goods and in turn leads to the garage. Both bedrooms are double in nature, with the principal bedroom benefitting fitted wardrobes. Completing the accommodation is the bathroom, which comprises a three-piece white suite.